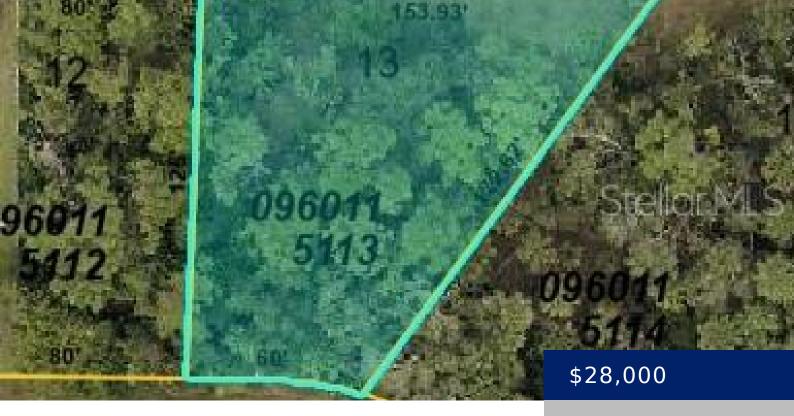

## **Basics**

Category: Land Type: Land

Status: Active Bathrooms: 0 baths

**Lot size: 14767** sq ft **Subdivision Name:** PORT CHARLOTTE SUB 25

**Total Acreage: 1/4 to less than 1/2** acres **Parcel Number:** 0960115113

**SubdivisionName:** PORT CHARLOTTE SUB 25 **Township:** 39

**ListOfficeName:** MARTY & HUGGINS REALTY **ListAOR:** mfrmls

County: Sarasota Lot Size Acres: 0.29 acres

**List Office MLS ID:** MFR271517458