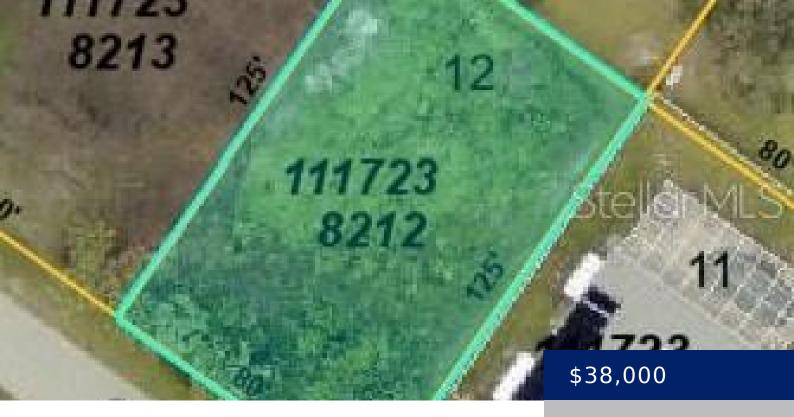

## **Basics**

Category: Land Type: Land

Status: Active Bathrooms: 0 baths

**Lot size: 125** sq ft **Subdivision Name:** PORT CHARLOTTE SUB 49

**Total Acreage: 0 to less than 1/4** acres **Parcel Number:** 1117238212

**SubdivisionName:** PORT CHARLOTTE SUB 49 **Township:** 39

**ListOfficeName:** MARTY & HUGGINS REALTY **ListAOR:** mfrmls

County: Sarasota Lot Size Acres: 0.22 acres

**List Office MLS ID:** MFR271517458