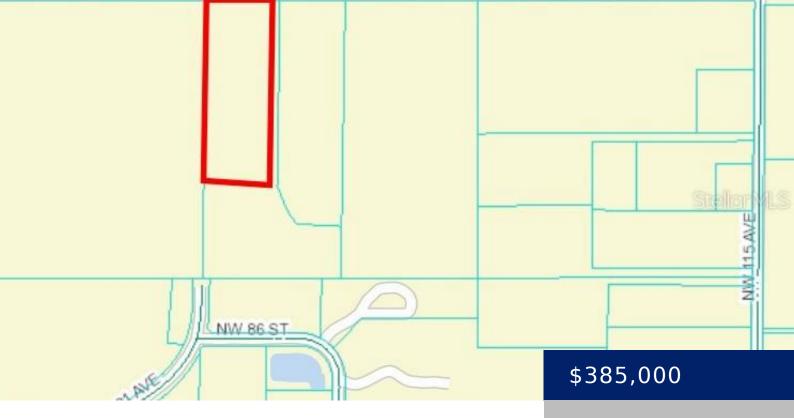

### W HWY 326, OCALA, FL, US, 34482

https://martyhugginsrealty.com

Over 6 acres of prime vacant land just minutes from Hwy 27. Ideal for investment, or building your dream estate. Enjoy peaceful surroundings with easy access to major routes, shopping, and amenities. Don't miss this opportunity!

# Basics

Category: Land Type: Land

Status: Active Bathrooms: 0 baths

**Lot size: 264409** sq ft **Total Acreage: 5 to less than 10** acres

Parcel Number: 12418-000-01 Township: 145
ListOfficeName: MARTY & HUGGINS REALTY ListAOR: mfrmls

County: Marion DOM: 77

Lot Size Acres: 6.07 acres List Office MLS ID: MFR271517458